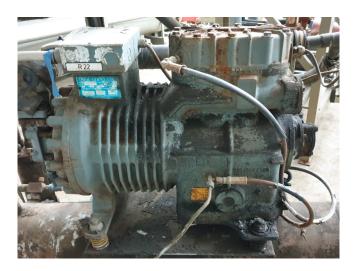

#### Used DWM D9RS-1500-EWM Condensing unit

Used DWM condensing unit containing the following elements: DWM D9RS-1500-EWM compressor, Friga Bohn liquid receiver 40 ltr with liquid line filter, oil separator, pressure safety switches. Condenser with 4 fans 50 Hz -0,18 kW - 910 RPM. \*Why choose for HOSBV? Were not only the largest used refrigeration specialist in Europe, but also, we deliver all equipment including an extensive test, warranty and industrial cleaning. \*Optional we can also arrange the logistics.