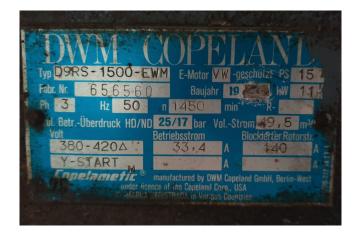

### **Specifications**

| Brand                             | DWM             |
|-----------------------------------|-----------------|
| Туре                              | D9RS-1500-EWM   |
|                                   | Condensing unit |
| Refrigerant                       | Freon           |
| kW at $+10^{\circ}C/+40^{\circ}C$ | 52,7            |
| kW at 0ºC/+40ºC                   | 36,2            |
| kW at -5ºC/+40ºC                  | 29,4            |
| kW at -10ºC/+40ºC                 | 23,5            |
| kW at -20ºC/+40ºC                 | 13,9            |
| On steel base frame               | ✓               |
| Pressure safety switches          | ✓               |
| Hp/Lp/Op                          |                 |
| Liquid receiver                   | ✓               |
| Liquid receiver ltr.              | 40              |
| Oil separator                     | ✓               |
| Liquid line filter drier          | ✓               |
| Sight Glass                       | ✓               |
| m3 / h                            | 49,9            |
| Condensing Unit                   | ✓               |
| Stock                             | 1               |
|                                   |                 |

#### Used DWM D9RS-1500-EWM Condensing unit

Used DWM condensing unit containing the following elements: DWM D9RS-1500-EWM compressor, Friga Bohn liquid receiver 40 ltr with liquid line filter, oil separator, pressure safety switches. Condenser with 4 fans 50 Hz -0,18 kW - 910 RPM. \*Why choose for HOSBV? Were not only the largest used refrigeration specialist in Europe, but also, we deliver all equipment including an extensive test, warranty and industrial cleaning. \*Optional we can also arrange the logistics.