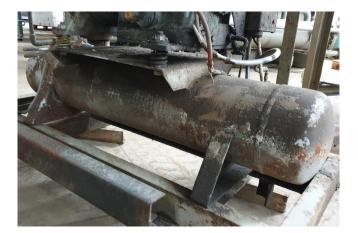

#### Used DWM D9RS-1500-EWM Condensing unit

Used DWM condensing unit containing the following elements: DWM D9RS-1500-EWM compressor, Friga Bohn liquid receiver 40 ltr with liquid line filter, oil separator, pressure safety switches. Condenser with 4 fans 50 Hz -0,18 kW - 910 RPM. \*Why choose for HOSBV? Were not only the largest used refrigeration specialist in Europe, but also, we deliver all equipment including an extensive test, warranty and industrial cleaning. \*Optional we can also arrange the logistics.