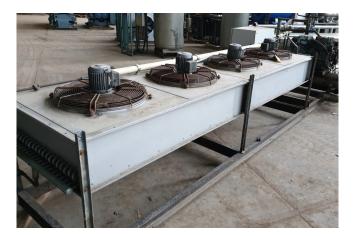

#### Used DWM D9RS-1500-EWM Condensing unit

Used DWM condensing unit containing the following elements: DWM D9RS-1500-EWM compressor, Friga Bohn liquid receiver 40 ltr with liquid line filter, oil separator, pressure safety switches. Condenser with 4 fans 50 Hz -0,18 kW - 910 RPM. \*Why choose for HOSBV? Were not only the largest used refrigeration specialist in Europe, but also, we deliver all equipment including an extensive test, warranty and industrial cleaning. \*Optional we can also arrange the logistics.