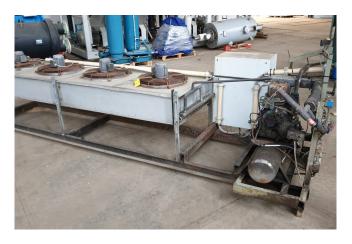

#### Used DWM D9RS-1500-EWM Condensing unit

Used DWM condensing unit containing the following elements: DWM D9RS-1500-EWM compressor, Friga Bohn liquid receiver 40 ltr with liquid line filter, oil separator, pressure safety switches. Condenser with 4 fans 50 Hz -0,18 kW - 910 RPM. \*Why choose for HOSBV? Were not only the largest used refrigeration specialist in Europe, but also, we deliver all equipment including an extensive test, warranty and industrial cleaning. \*Optional we can also arrange the logistics.